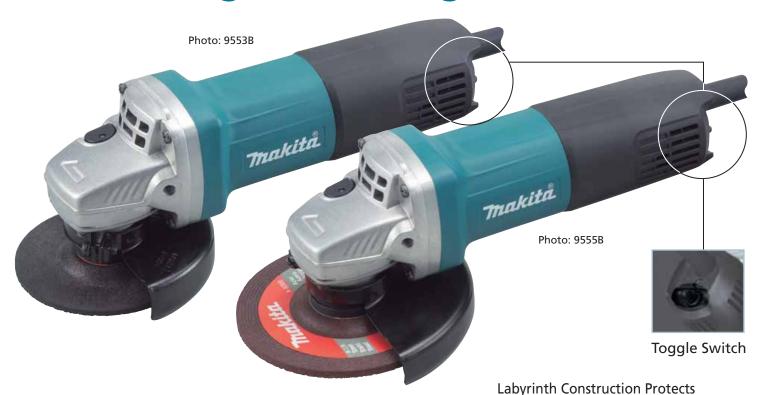

| Dust proof | Labyrinth                  | _   |
|------------|----------------------------|-----|
| bearing    | proof washer ealing O-ring |     |
|            |                            | 325 |
|            |                            |     |
|            | 9555B                      |     |

All Ball Bearings from Dust and Debris.

| Angle Grinder | 9553B, 9555B                                                                                                                                                         |                                                                                                                                                                              | 325                                                                                                                                                                         |
|---------------|----------------------------------------------------------------------------------------------------------------------------------------------------------------------|------------------------------------------------------------------------------------------------------------------------------------------------------------------------------|-----------------------------------------------------------------------------------------------------------------------------------------------------------------------------|
|               | Continuous rating Input Capacity Depressed center wheel Wire cup brush Abrasive disc Diamond wheel No load speed Dimensions (L x W x H) Net weight Power supply cord | 9553B<br>710W<br>100mm (4")<br>75mm (3")<br>100mm (4")<br>110mm (4-3/8")<br>11,000rpm<br>258 x 118 x 97mm<br>(10-1/8" x 4-5/8" x 3-13/16")<br>1.4kg (3.1lbs)<br>2.5m (8.2ft) | 9555B<br>710W<br>125mm (5")<br>90mm (3-1/2")<br>25mm (5")<br>125mm (5")<br>10,000rpm<br>258 x 139 x 106mm<br>(10-1/8" x 5-1/2" x 4-3/16")<br>1.4kg (3.1lbs)<br>2.5m (8.2ft) |
|               | Double Insulation                                                                                                                                                    | Standard Equipment Depressed Centre Wheel, Lock Nut Wrench standard equipment and specifications may differ from country to country.                                         |                                                                                                                                                                             |